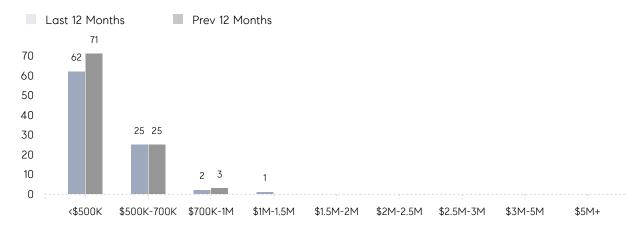

| NEW LISTINGS       | 9         | 5         | 80%      |
| Condo/Co-op/TH | AVERAGE DOM        | -         | -         | -        |
|                | % OF ASKING PRICE  | -         | -         |          |
|                | AVERAGE SOLD PRICE | -         | -         | -        |
|                | # OF CONTRACTS     | 0         | 0         | 0%       |
|                | NEW LISTINGS       | 0         | 0         | 0%       |
|                |                    |           |           |          |

## Rochelle Park

AUGUST 2022

#### Monthly Inventory



#### Last 12 Months Prev 12 Months 83 80 70 57 60 50 40 23 30 19 20 2 3 10 0 <\$500K \$500K-700K \$700K-1M \$1M-1.5M \$2.5M-3M \$1.5M-2M \$2M-2.5M \$3M-5M \$5M+

### Contracts By Price Range

#### Listings By Price Range



COMPASS

 $\sim$   $\sim$   $\sim$   $\sim$   $\sim$ / / / / / / / //// | | | | | / ------

Compass makes no representations or warranties, express or implied, with respect to future market conditions or prices of residential product at the time the subject property or any competitive property is complete and ready for occupancy or with respect to any report, study, finding, recommendation or other information provided by Compass herein. Moreover, no warranty, express or implied, is made or should be assumed regarding the accuracy, adequacy, completeness, legality, reliability, merchantability or fitness for a particular purpose of any information, in part or whole, contained herein. All material is presented with the understanding that Compass shall not be deemed to provide legal, accou